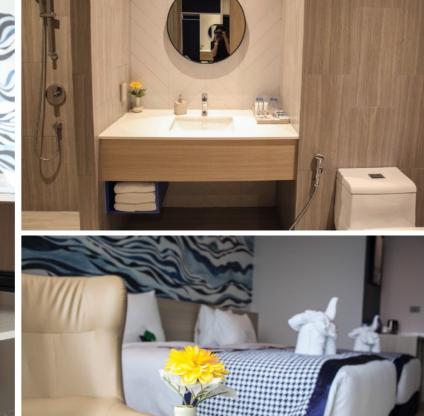

#### All 444 guest rooms include:

Deluxe City View

94 room

Deluxe Sea View

249 room

Deluxe Harbor View

58 room

Grand Deluxe Corner Sea View 32 room

#### Guest Room Facilities

- Cable TV
- Minibar
- Complimentary Wi-Fi connection
- Security keycard
- Large 50in flat-screen television
- Electronic safe
- Hairdryer
- Customised toiletries
- DD/Direct dial line
- Non-smoking room