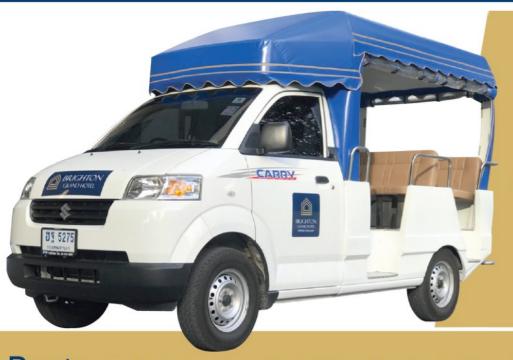

~ on the 10th Floor ~

Service Time: 06.00 - 22.00 hrs.

Kid's Club

~ on the 10th Floor ~ Service Time: 06.00 - 22.00 hrs.

~ on the 10th Floor ~ Service Time: 06.00 - 22.00 hrs. SHUTTLE SERVICE (BUGGY CAR)

Service Time:

24 Hours

**MINI CAR** 

Route: Hotel - Terminal 21 - Central Beach - Walking Street

Service Time: 11:00 -19:00 Hrs. (Every 1 Hour)

Facilities & Services

Shuttle Service