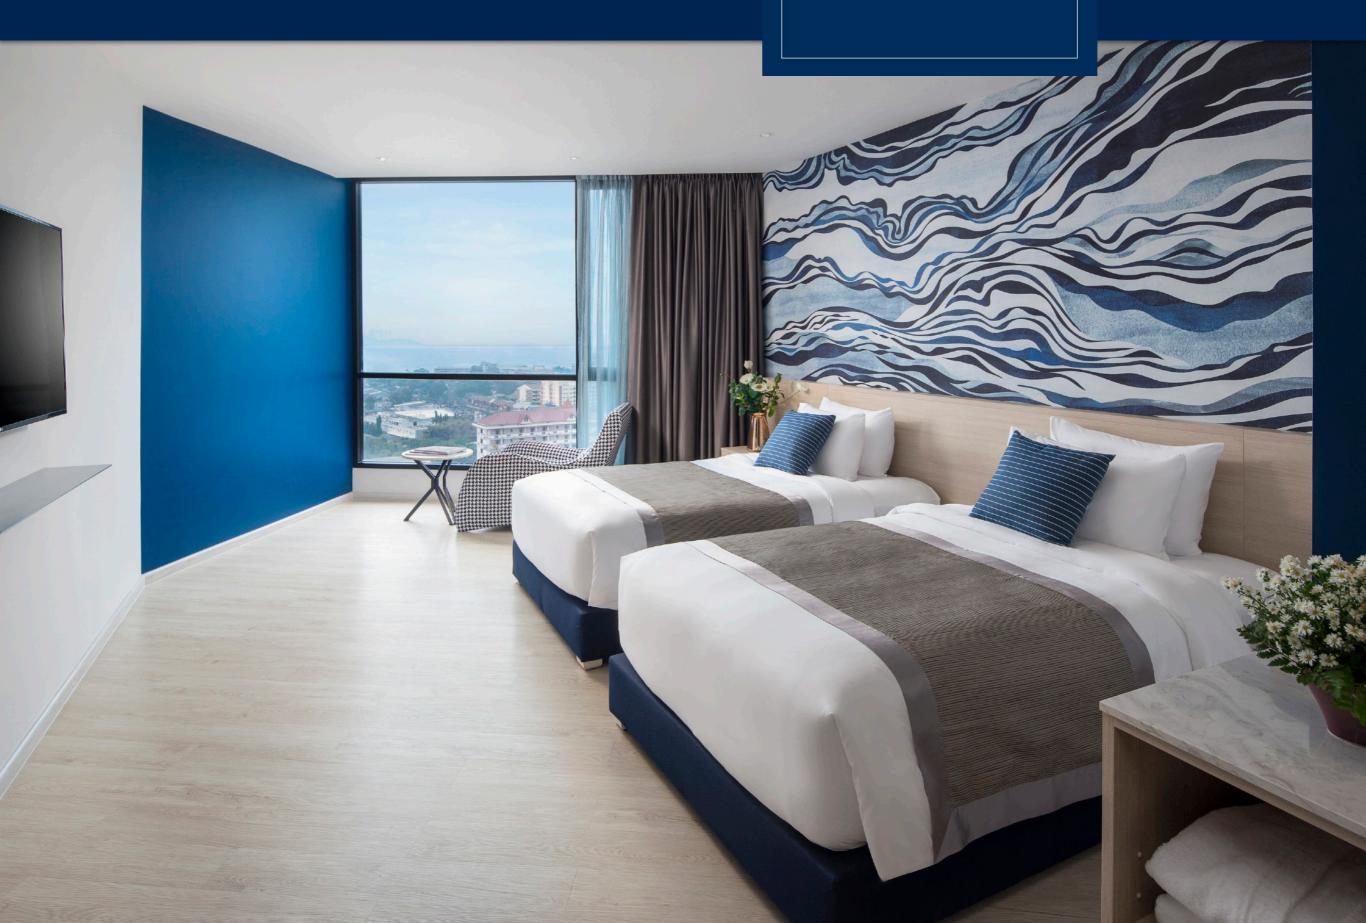

## Hotel Design

Design and decoration of the hotel has been undertaken under the concept of "Reflection of the Sea" combining elements of the natural marine environment and the ultra - modern Pattaya City.

#### All 444 guest rooms include:

Deluxe City View

94 room

Deluxe Sea View

249 room

Deluxe Harbor View

58 room

Grand Deluxe Corner Sea View 32 room

#### Guest Room Facilities

- Cable TV
- Minibar
- Complimentary Wi-Fi connection
- Security keycard
- Large 50in flat-screen television
- Electronic safe
- Hairdryer
- Customised toiletries
- DD/Direct dial line
- Non-smoking room