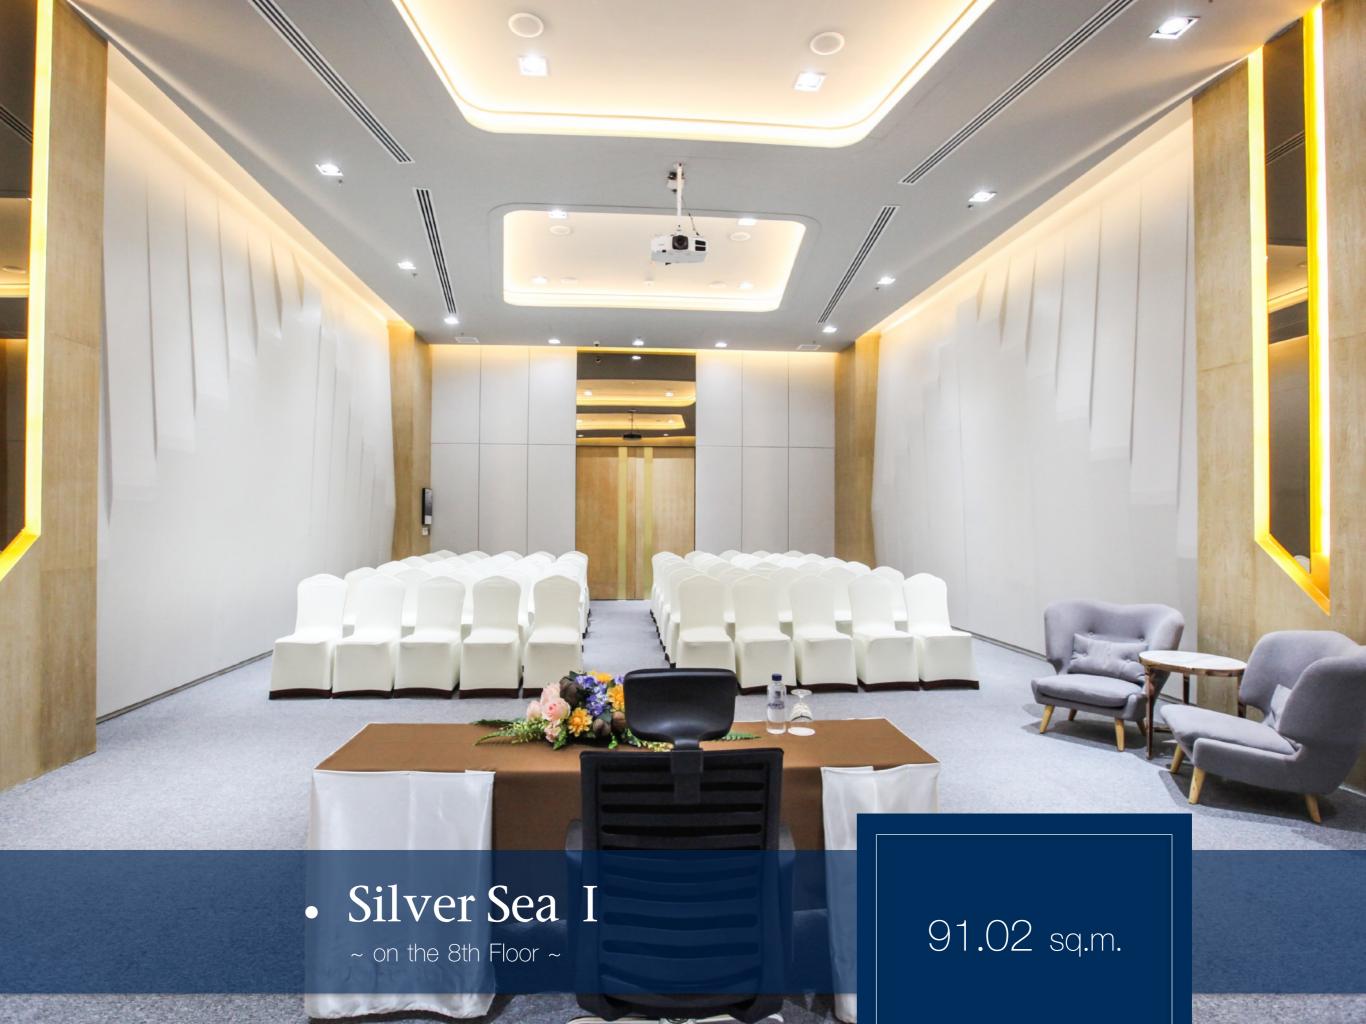

THEATRE

CONFERENCE

| ROOM            | AREA<br>(sq.m.) | COCKTAIL | DINNER  | WORK SHOP | U-SHAPE | CLASS<br>ROOM | THEATER | I SHAPE |
|-----------------|-----------------|----------|---------|-----------|---------|---------------|---------|---------|
| Grand Caribbean | 405             | 450      | 250-300 | 250-300   | 100     | 270-300       | 440     | 100     |
| Aqua Theater    | 197.5           | 180      | 120     | 120       | 70      | 120           | 200     | 70      |
| Silver Sea 1    | 91.02           | 60       | 60      | 60        | 50      | 50            | 80-100  | 50      |
| Silver Sea 2    | 88.04           | 60       | 60      | 60        | 50      | 50            | 80-100  | 50      |
| Silver Sea 3    | 90              | 60       | 40      | 40        | 30      | 30            | 60      | 30      |
| Boardwalk       | 33.55           | 50       | 40      | 40        | 20      | 30            | 40      | 20      |
| TOTAL           | 877.11          | 630      | 540     | 460       | 190     | 590           | 890     | 190     |