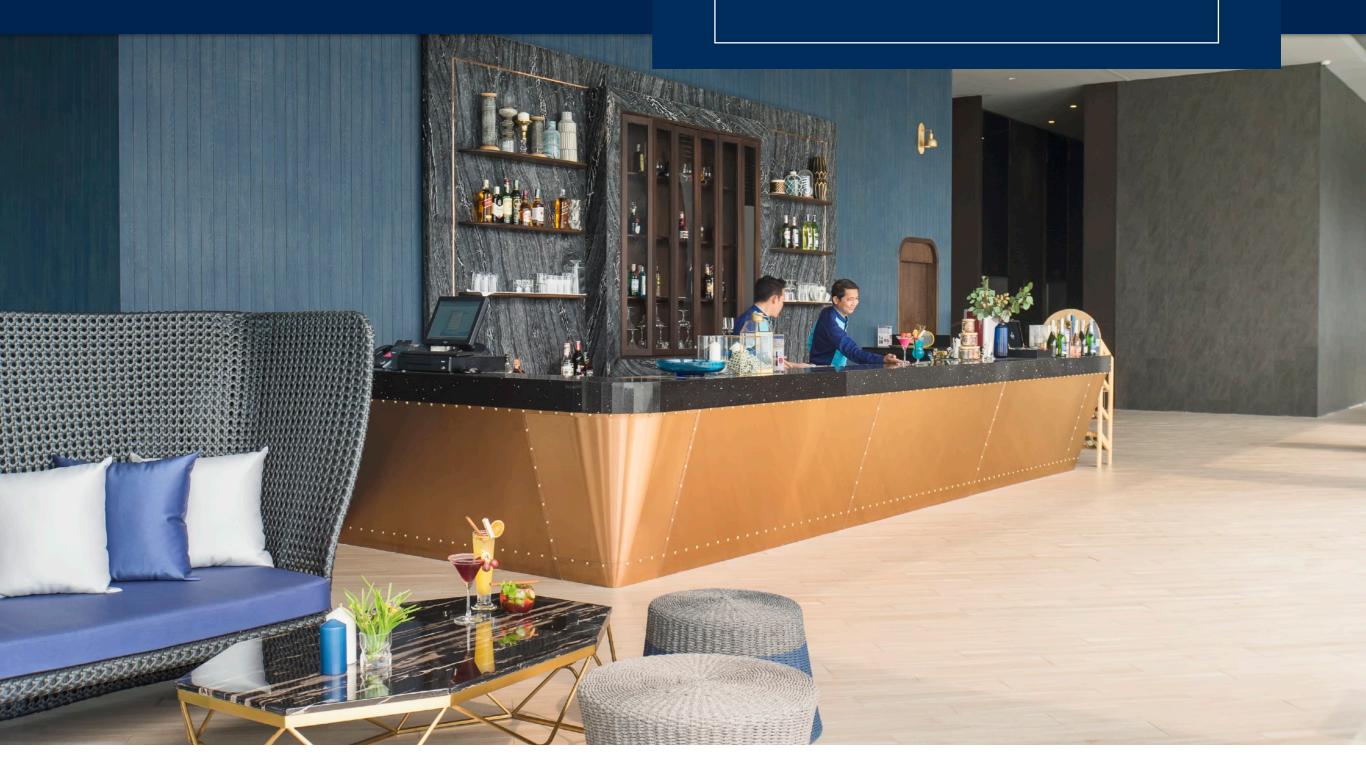

#### Beam Bar

~ Pool Side Bar on the 10th Floor ~ Service Time: 10.00 - 22.00 hrs.