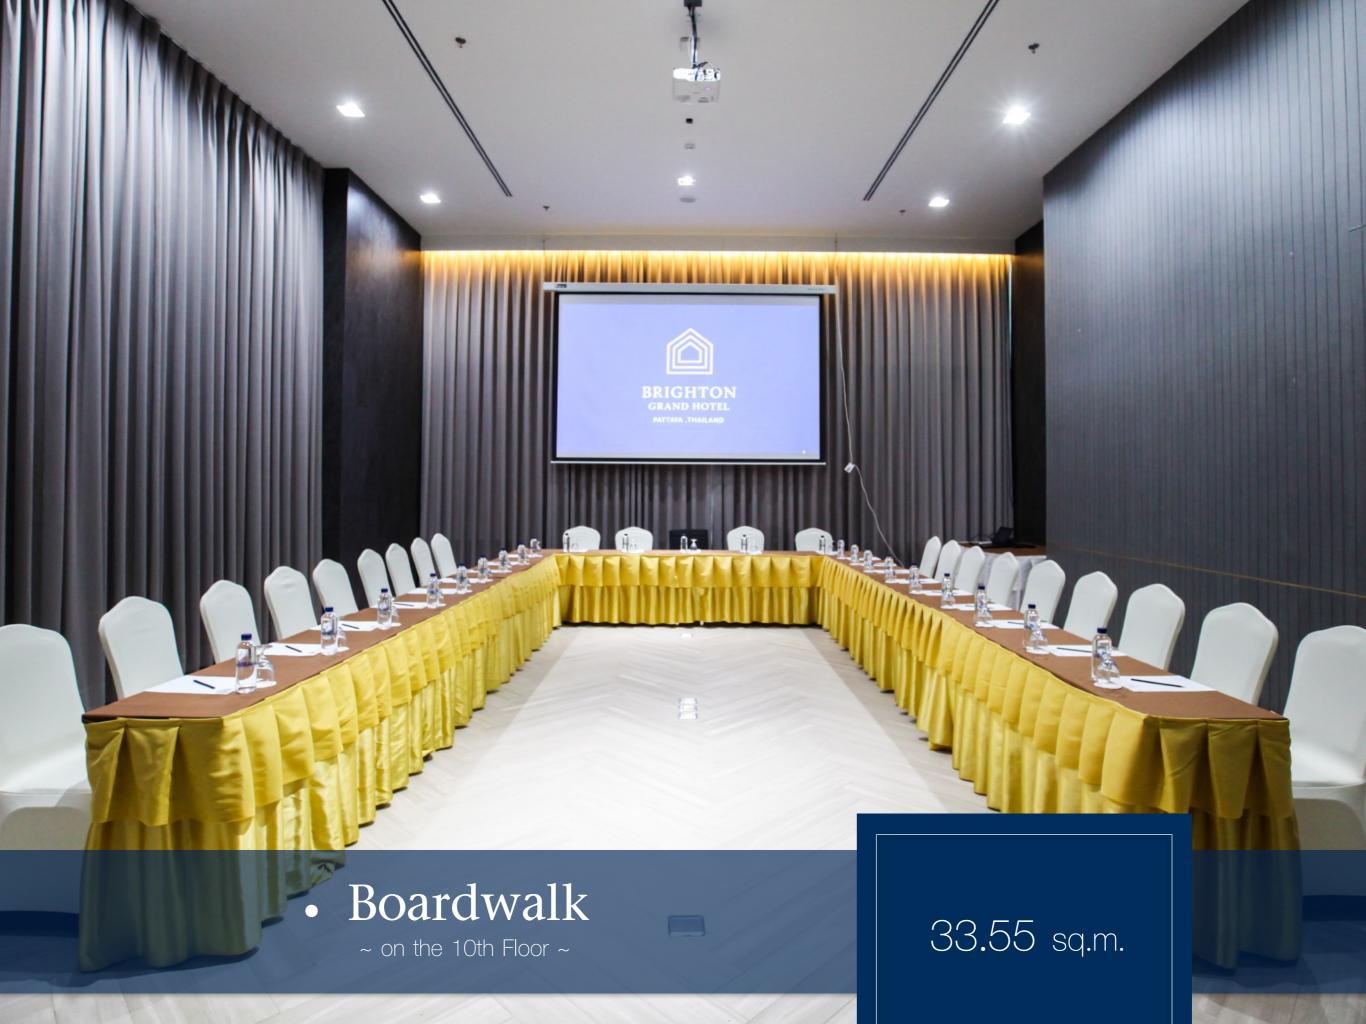

THEATRE

CONFERENCE

| ROOM            | AREA<br>(sq.m.) | COCKTAIL | DINNER  | WORK SHOP | U-SHAPE | CLASS<br>ROOM | THEATER | I SHAPE |
|-----------------|-----------------|----------|---------|-----------|---------|---------------|---------|---------|
| Grand Caribbean | 405             | 450      | 250-300 | 250-300   | 100     | 270-300       | 440     | 100     |
| Aqua Theater    | 197.5           | 180      | 120     | 120       | 70      | 120           | 200     | 70      |
| Silver Sea 1    | 91.02           | 60       | 60      | 60        | 50      | 50            | 80-100  | 50      |
| Silver Sea 2    | 88.04           | 60       | 60      | 60        | 50      | 50            | 80-100  | 50      |
| Silver Sea 3    | 90              | 60       | 40      | 40        | 30      | 30            | 60      | 30      |
| Boardwalk       | 33.55           | 50       | 40      | 40        | 20      | 30            | 40      | 20      |
| TOTAL           | 877.11          | 630      | 540     | 460       | 190     | 590           | 890     | 190     |