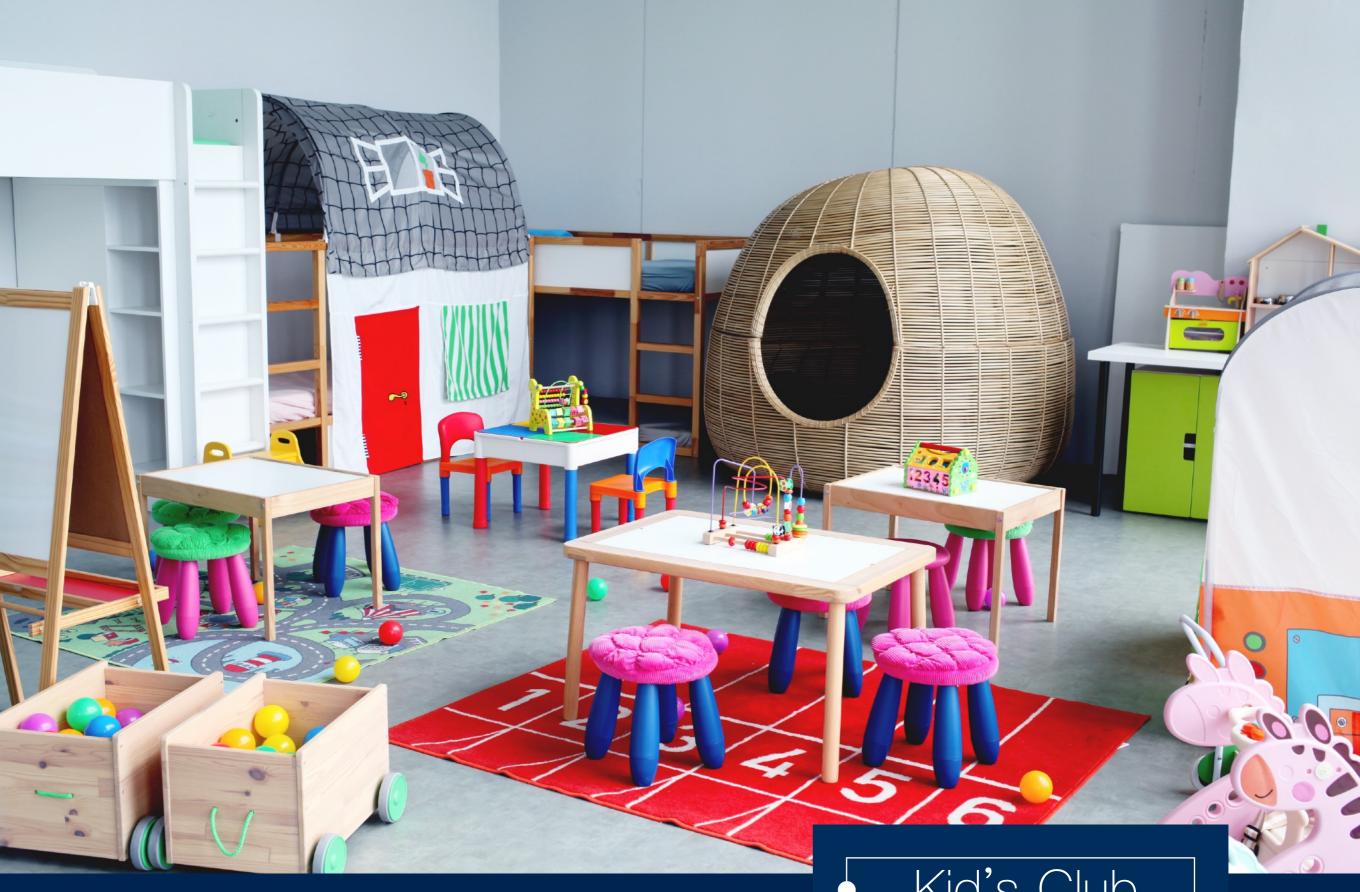

~ on the 10th Floor ~

Service Time: 06.00 - 22.00 hrs.

Kid's Club

~ on the 10th Floor ~ Service Time: 06.00 - 22.00 hrs.

~ on the 10th Floor ~ Service Time: 06.00 - 22.00 hrs. SHUTTLE SERVICE (BUGGY CAR)

Service Time: