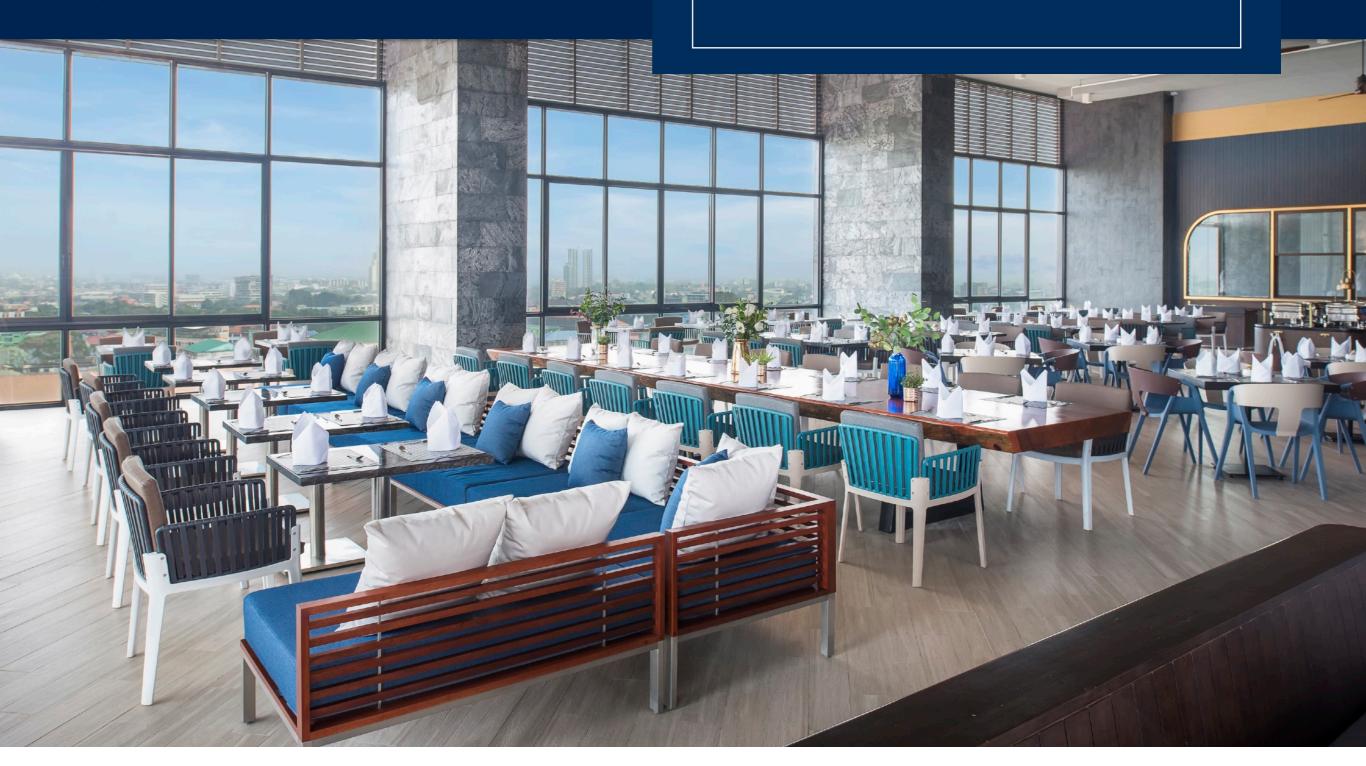

## Beyond The Sea

~ Luxury yacht club styled restaurant on the 10th Floor ~ Service Time: 10.00 - 22.00 hrs.