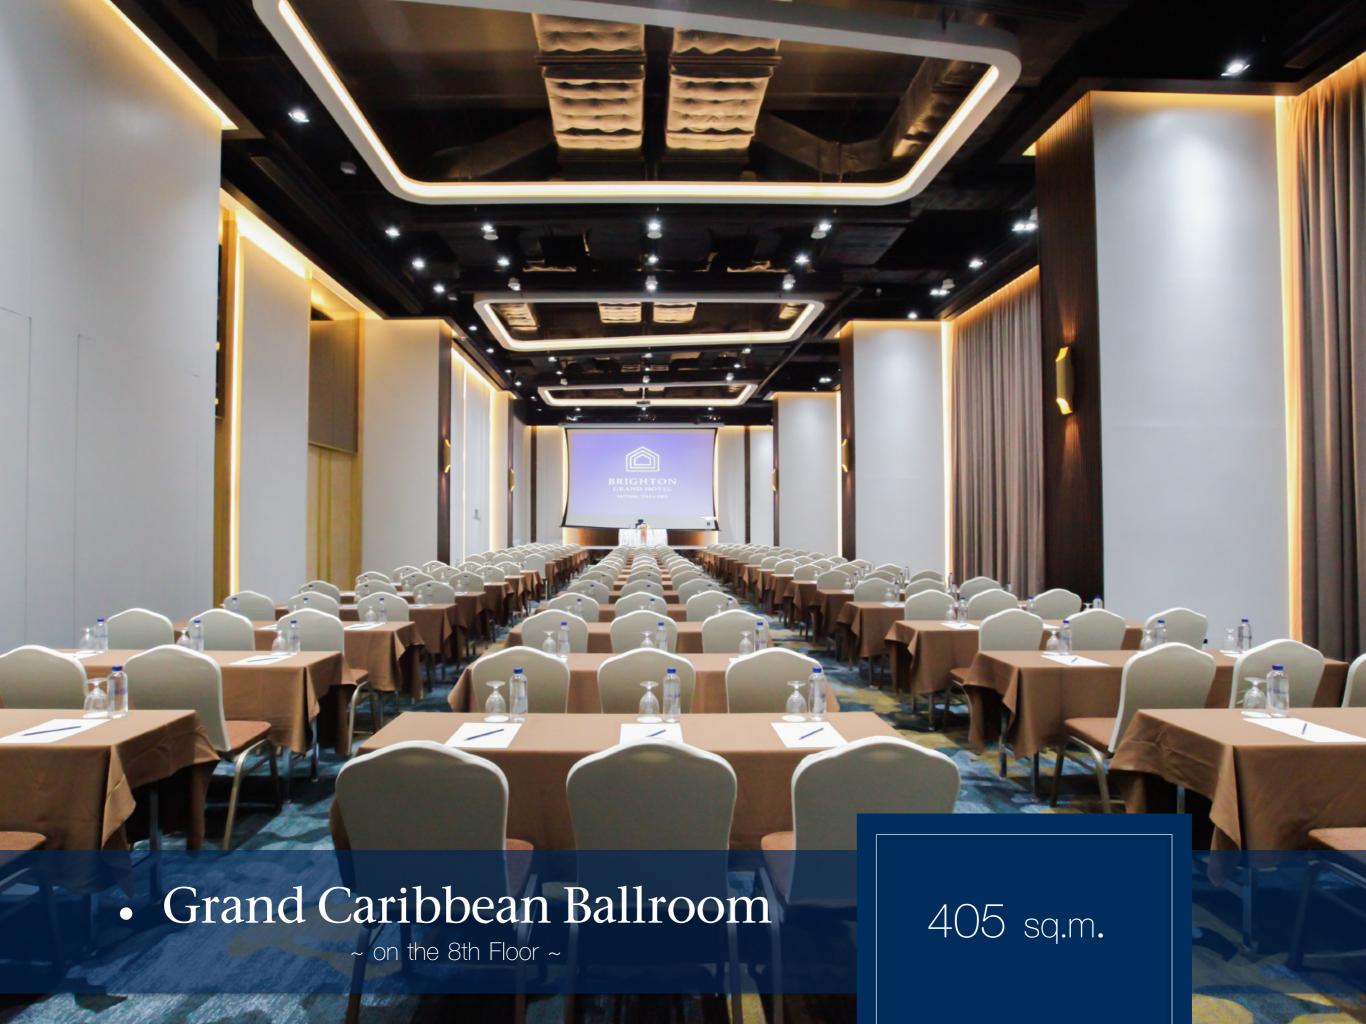

THEATRE

CONFERENCE

| ROOM            | AREA<br>(sq.m.) | COCKTAIL | DINNER  | WORK SHOP | U-SHAPE | CLASS<br>ROOM | THEATER | I SHAPE |
|-----------------|-----------------|----------|---------|-----------|---------|---------------|---------|---------|
| Grand Caribbean | 405             | 450      | 250-300 | 250-300   | 100     | 270-300       | 440     | 100     |
| Aqua Theater    | 197.5           | 180      | 120     | 120       | 70      | 120           | 200     | 70      |
| Silver Sea 1    | 91.02           | 60       | 60      | 60        | 50      | 50            | 80-100  | 50      |
| Silver Sea 2    | 88.04           | 60       | 60      | 60        | 50      | 50            | 80-100  | 50      |
| Silver Sea 3    | 90              | 60       | 40      | 40        | 30      | 30            | 60      | 30      |
| Boardwalk       | 33.55           | 50       | 40      | 40        | 20      | 30            | 40      | 20      |
| TOTAL           | 877.11          | 630      | 540     | 460       | 190     | 590           | 890     | 190     |