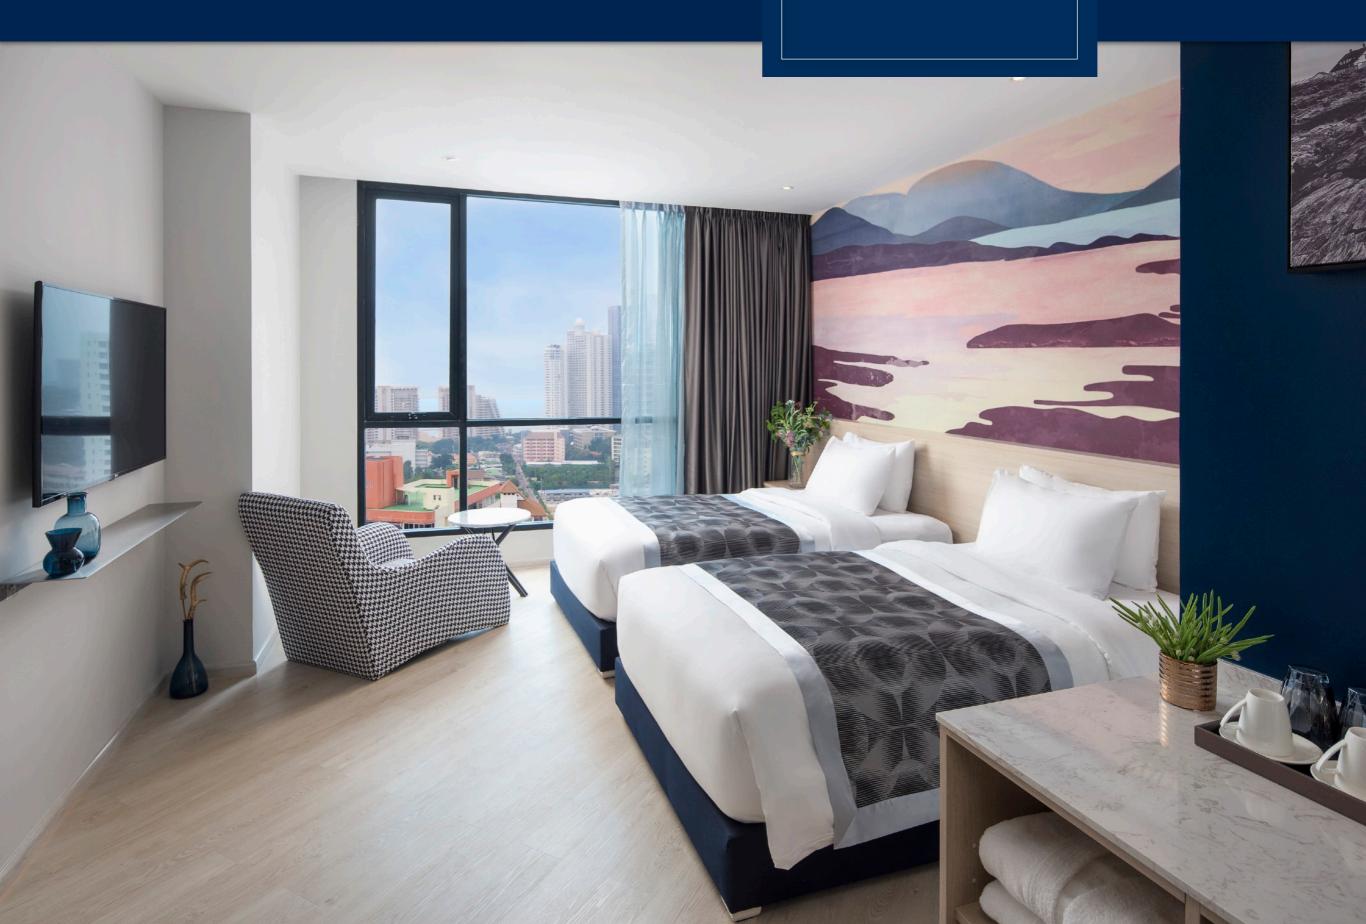

#### All 444 guest rooms include:

Deluxe City View

94 room

Deluxe Sea View

249 room

Deluxe Harbor View

58 room

Grand Deluxe Corner Sea View 32 room

#### Guest Room Facilities

- Cable TV
- Minibar
- Complimentary Wi-Fi connection
- Security keycard
- Large 50in flat-screen television
- Electronic safe
- Hairdryer
- Customised toiletries
- DD/Direct dial line
- Non-smoking room