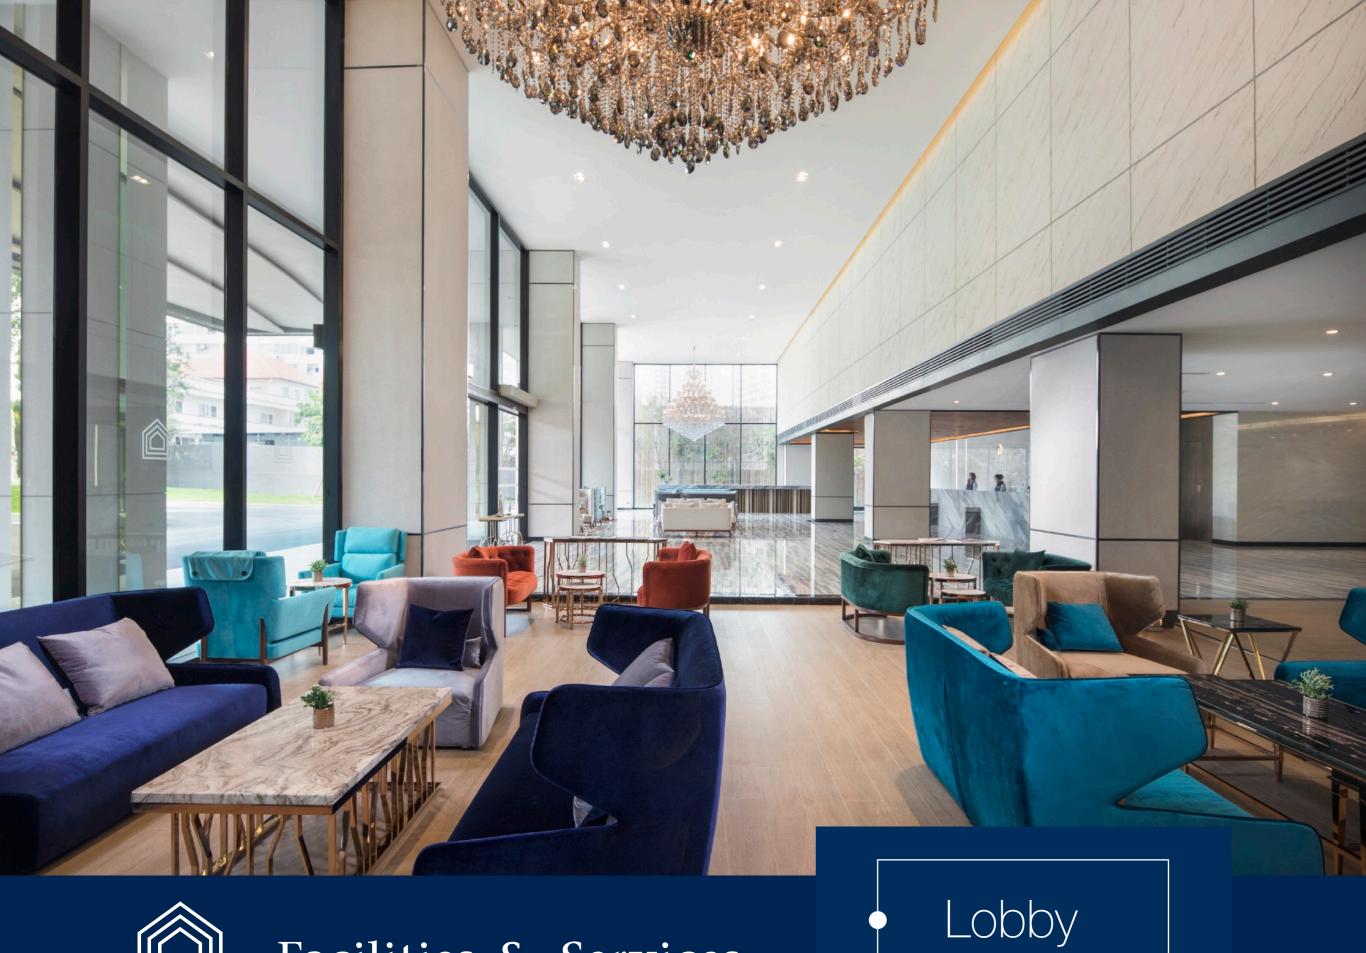

### Posh Bar

~ on the L Floor ~

Service Time: 08.00 - 23.00 hrs.

Lobby

Swimming Pool

Kid's Club

Fitness

Shuttle Service