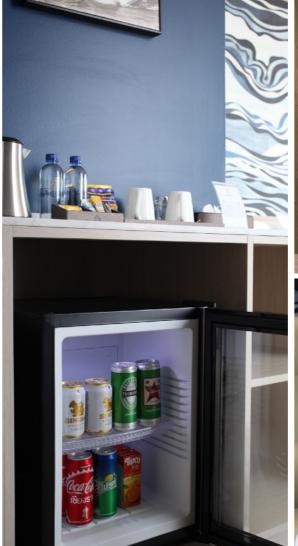

#### Guest Room Facilities

- Cable TV
- Minibar
- Complimentary Wi-Fi connection
- Security keycard
- Large 50in flat-screen television
- Electronic safe
- Hairdryer
- Customised toiletries
- DD/Direct dial line
- Non-smoking room