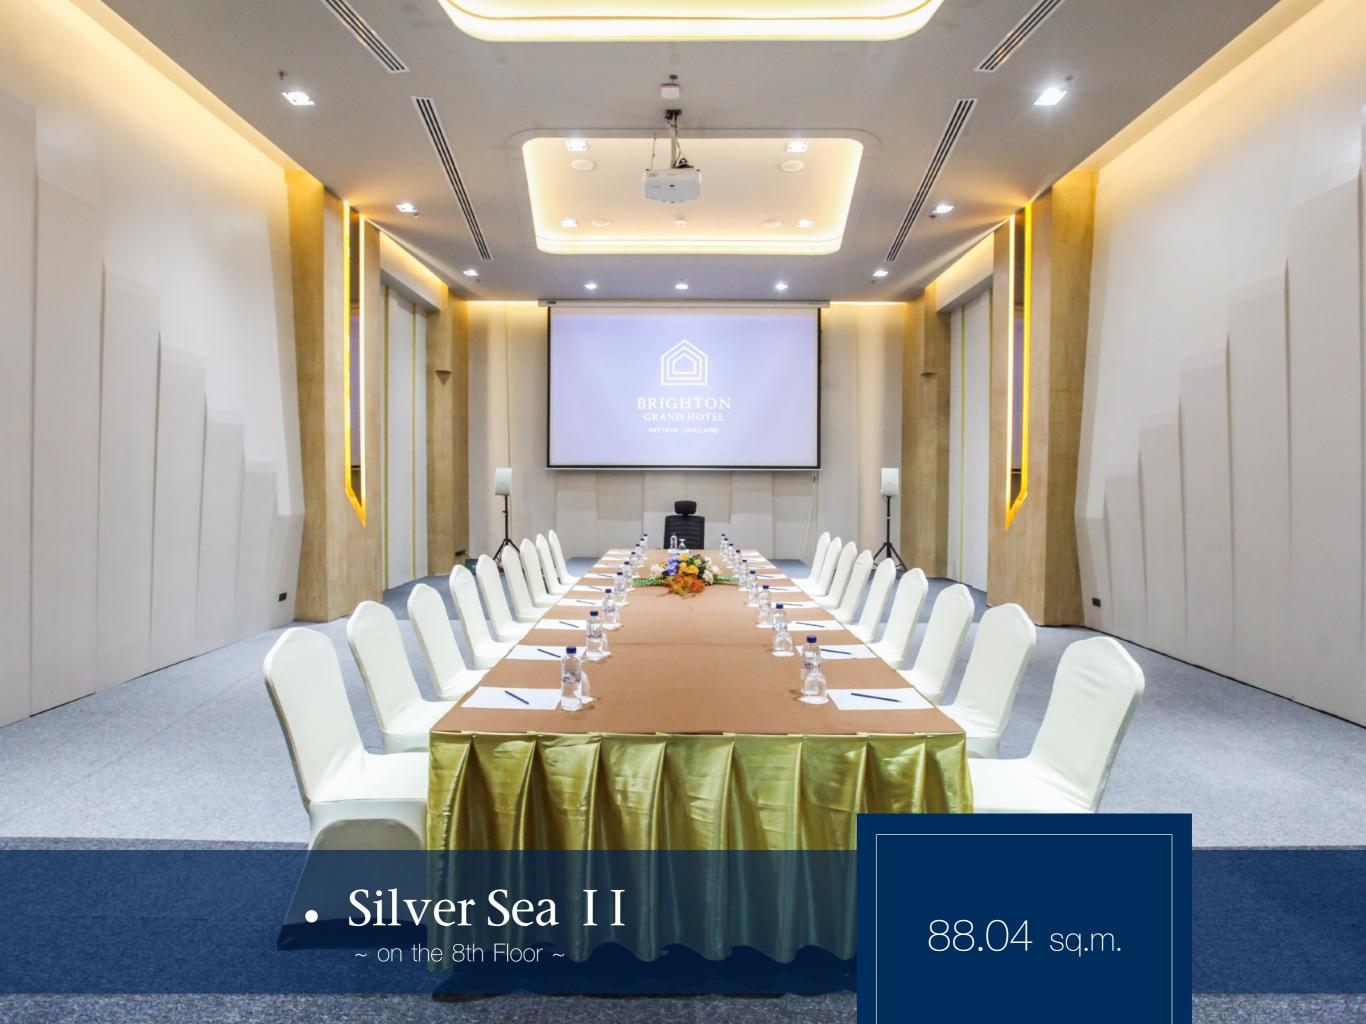

THEATRE

CONFERENCE

| ROOM            | AREA<br>(sq.m.) | COCKTAIL | DINNER  | WORK SHOP | U-SHAPE | CLASS<br>ROOM | THEATER | I SHAPE |
|-----------------|-----------------|----------|---------|-----------|---------|---------------|---------|---------|
| Grand Caribbean | 405             | 450      | 250-300 | 250-300   | 100     | 270-300       | 440     | 100     |
| Aqua Theater    | 197.5           | 180      | 120     | 120       | 70      | 120           | 200     | 70      |
| Silver Sea 1    | 91.02           | 60       | 60      | 60        | 50      | 50            | 80-100  | 50      |
| Silver Sea 2    | 88.04           | 60       | 60      | 60        | 50      | 50            | 80-100  | 50      |
| Silver Sea 3    | 90              | 60       | 40      | 40        | 30      | 30            | 60      | 30      |
| Boardwalk       | 33.55           | 50       | 40      | 40        | 20      | 30            | 40      | 20      |
| TOTAL           | 877.11          | 630      | 540     | 460       | 190     | 590           | 890     | 190     |