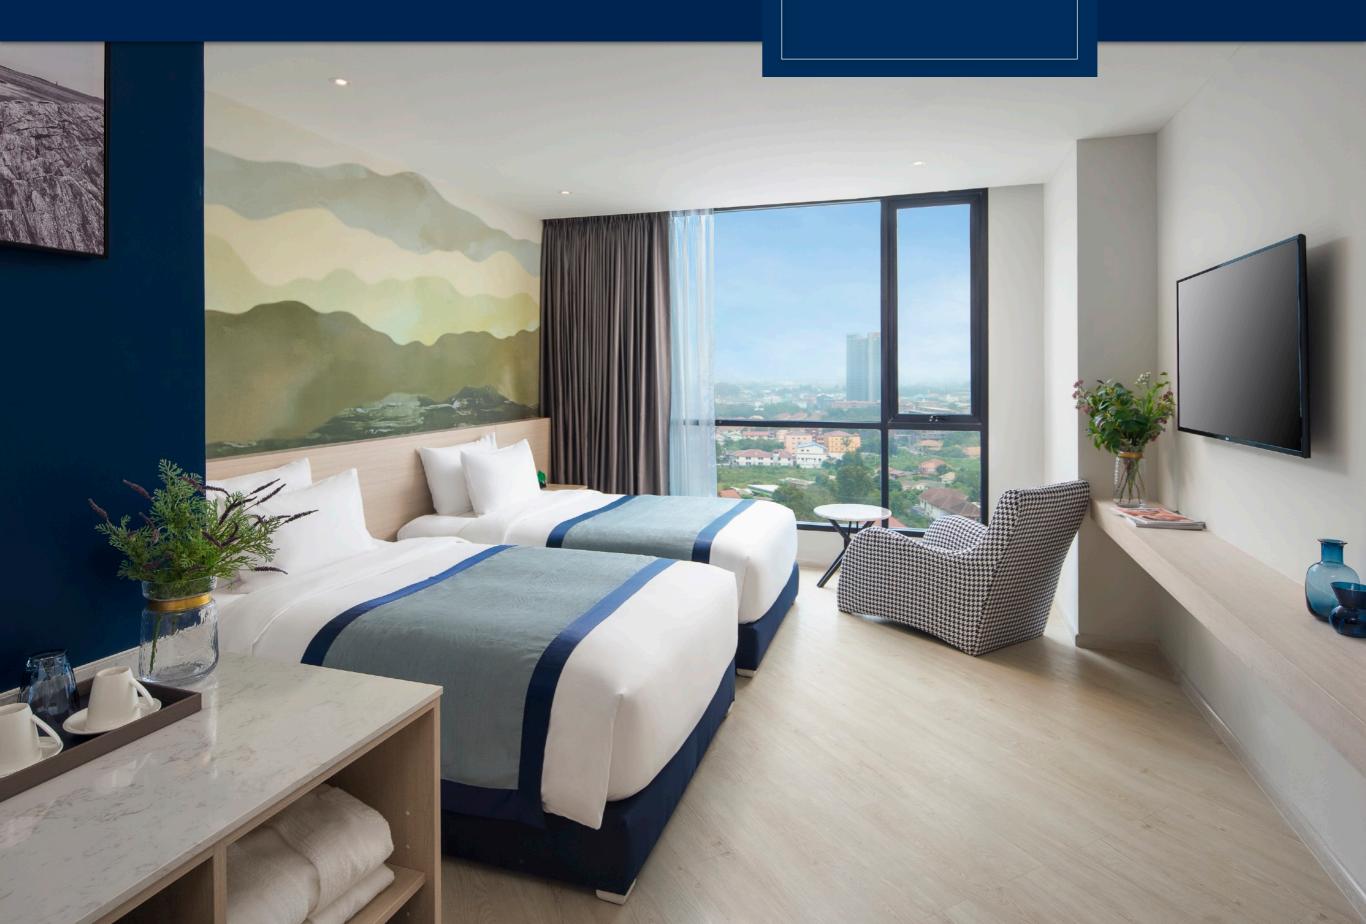

#### All 444 guest rooms include:

Deluxe City View

94 room

Deluxe Sea View

249 room

Deluxe Harbor View

58 room

Grand Deluxe Corner Sea View 32 room

#### Guest Room Facilities

- Cable TV
- Minibar
- Complimentary Wi-Fi connection
- Security keycard
- Large 50in flat-screen television
- Electronic safe
- Hairdryer
- Customised toiletries
- DD/Direct dial line
- Non-smoking room