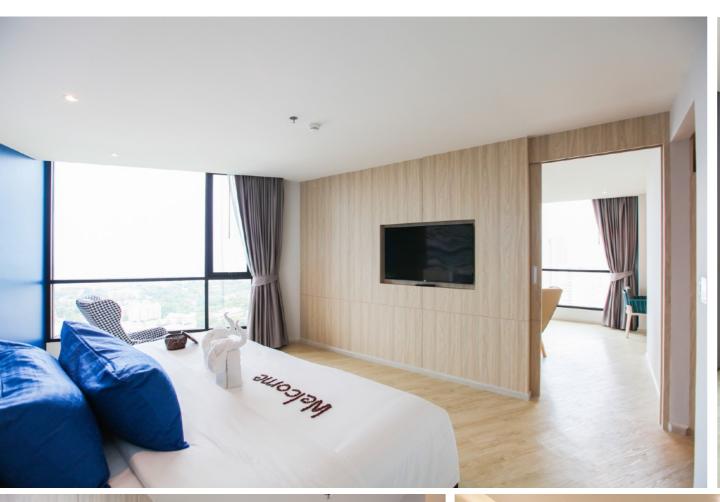

#### All 444 guest rooms include:

Deluxe City View

94 room

Deluxe Sea View

249 room

Deluxe Harbor View

58 room

Grand Deluxe Corner Sea View 32 room

One Bedroom Ocean Suit

9 room

Penthouse

2 room

• Deluxe City View

Deluxe Sea View

• Deluxe Harbour View

• Grand Deluxe Corner Sea View

#### Guest Room Facilities

- Cable TV
- Minibar
- Complimentary Wi-Fi connection
- Security keycard
- Large 50in flat-screen television
- Electronic safe
- Hairdryer
- Customised toiletries
- DD/Direct dial line
- Non-smoking room