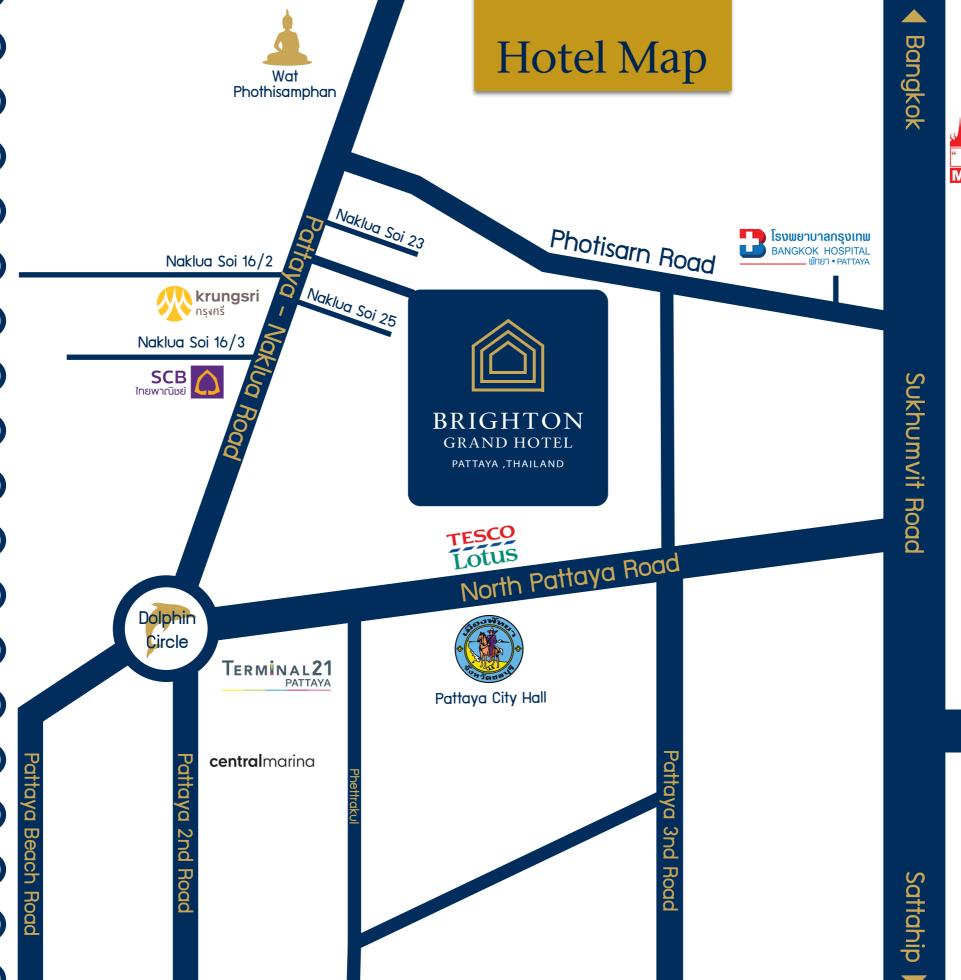

# BRIGHTON GRAND HOTEL

PATTAYA, THAILAND

Brighton Grand Hotel Pattaya

New 5-star hotel located on Na Klua Road between Na Klua 23 and 25.

The hotel is a 30-storey structure with 444 guestrooms, and with room space ranging from 33 sqm. to 300 sqm. Over 80 percent of the rooms are sea view.