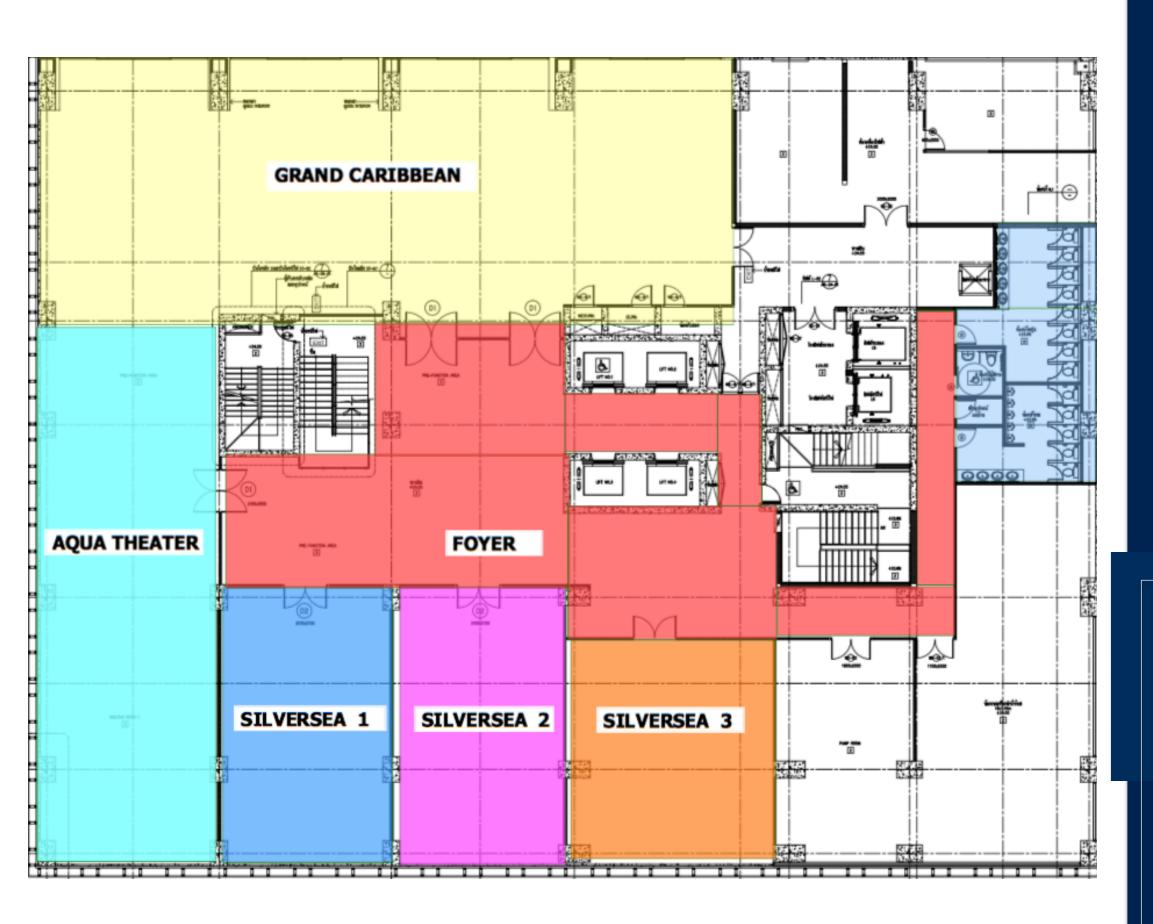

Meeting & Function rooms

~ on the 8th & 10th Floor ~

Brighton Grand Hotel Pattaya offers a total 877.1 sq.m. ceiling high 6 m. There is a 600 sq.m. ballroom that can hold over 600 guests, and full facilities are available for business meetings, conferences, parties and wedding receptions. And there is a VIP room. There are also another five medium and small function rooms.

Meeting &

Function rooms

8th Floor Plan

- Starboard Breakfast Restaurant
- Beyond The Sea
- Beam Bar
- Posh Bar