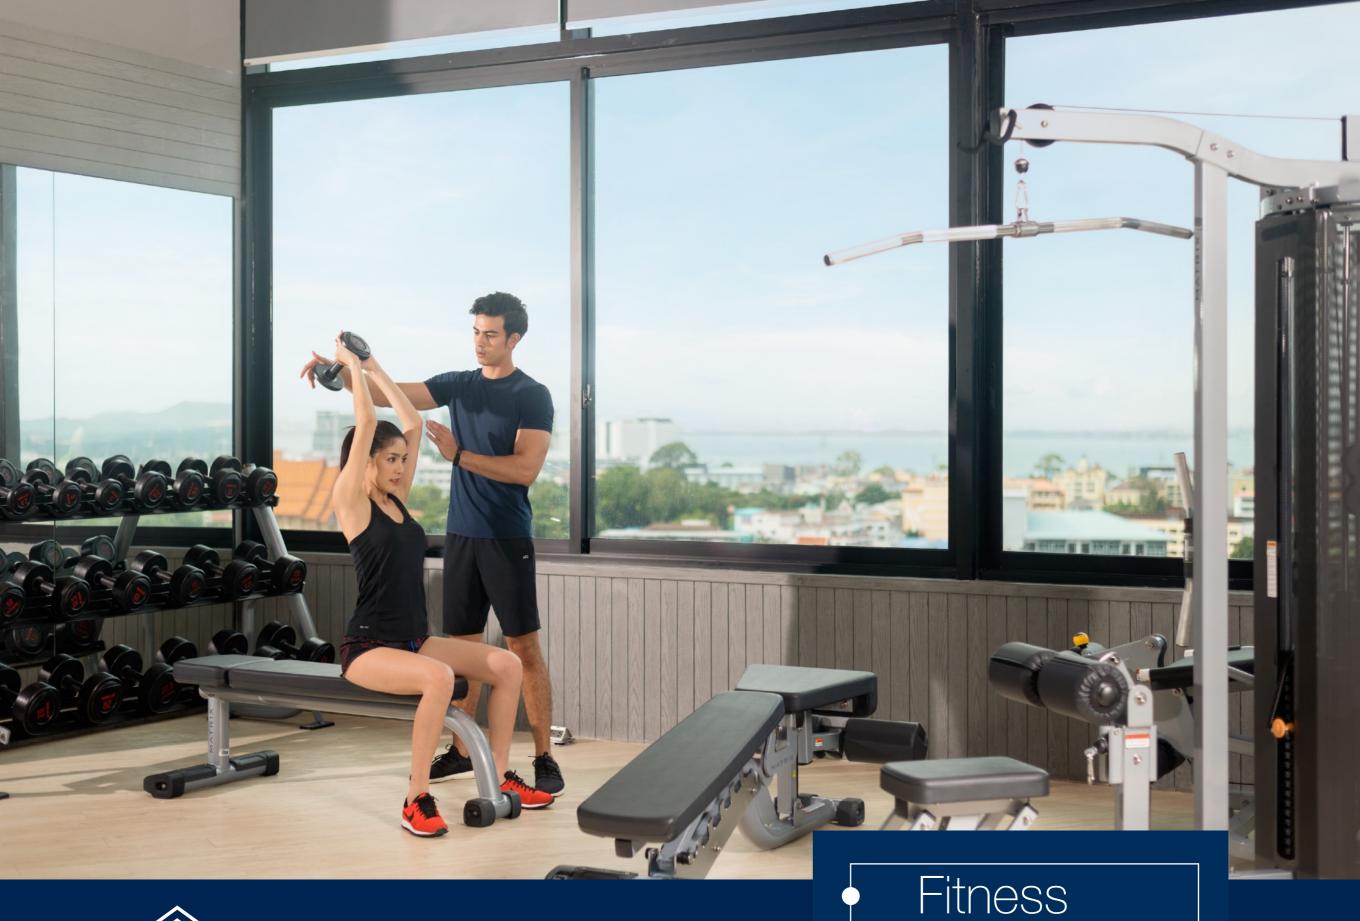

~ on the 10th Floor ~

Service Time: 06.00 - 22.00 hrs.

Kid's Club

~ on the 10th Floor ~ Service Time: 06.00 - 22.00 hrs.

~ on the 10th Floor ~ Service Time: 06.00 - 22.00 hrs. SHUTTLE SERVICE (BUGGY CAR)

Service Time: