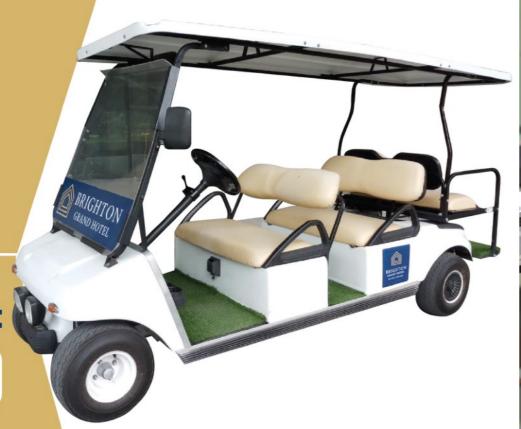

~ on the 10th Floor ~

Service Time: 06.00 - 22.00 hrs.

Kid's Club

~ on the 10th Floor ~ Service Time: 06.00 - 22.00 hrs.

~ on the 10th Floor ~ Service Time: 06.00 - 22.00 hrs. SHUTTLE SERVICE (BUGGY CAR)

Service Time:

24 Hours

**MINI CAR** 

Route: Hotel - Terminal 21 - Central Beach - Walking Street

Service Time: 11:00 -19:00 Hrs. (Every 1 Hour)

Facilities & Services

Shuttle Service