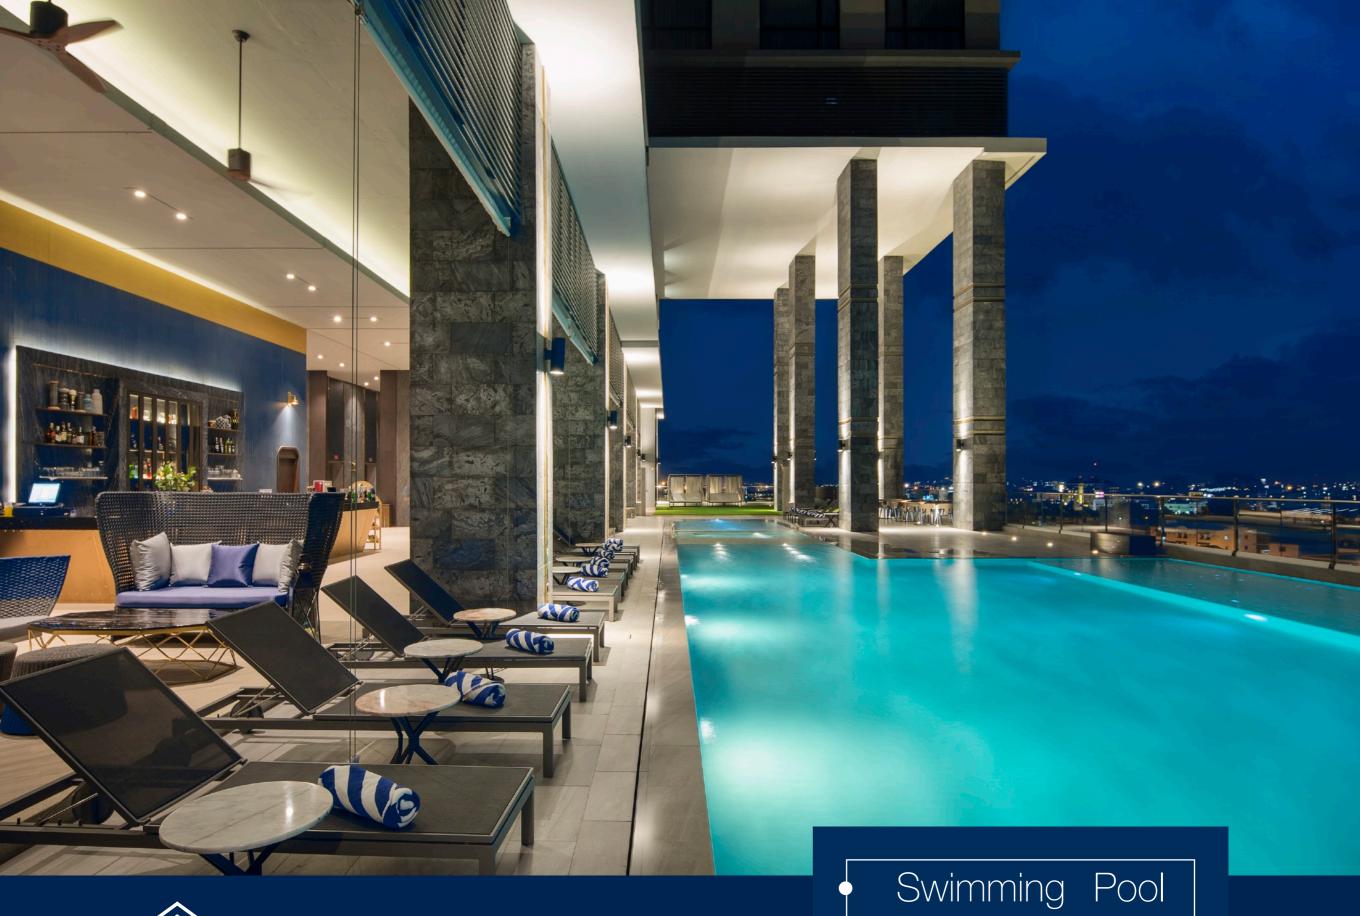

### Posh Bar

~ on the L Floor ~

Service Time: 08.00 - 23.00 hrs.

Lobby

Swimming Pool

Kid's Club

Fitness

Shuttle Service