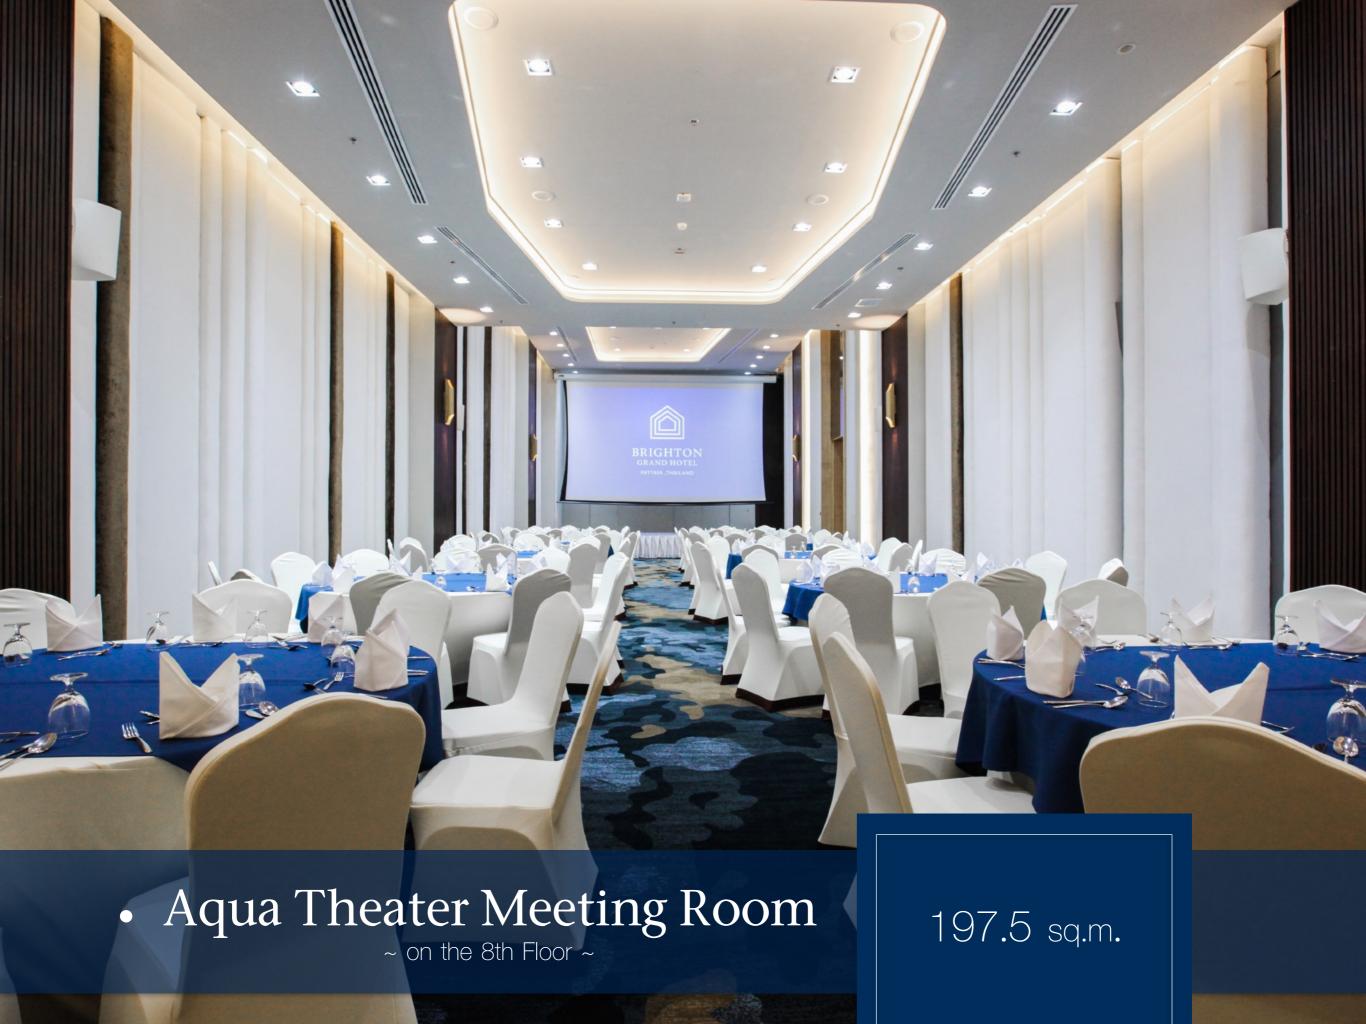

THEATRE

CONFERENCE

| ROOM            | AREA<br>(sq.m.) | COCKTAIL | DINNER  | WORK SHOP | U-SHAPE | CLASS<br>ROOM | THEATER | I SHAPE |
|-----------------|-----------------|----------|---------|-----------|---------|---------------|---------|---------|
| Grand Caribbean | 405             | 450      | 250-300 | 250-300   | 100     | 270-300       | 440     | 100     |
| Aqua Theater    | 197.5           | 180      | 120     | 120       | 70      | 120           | 200     | 70      |
| Silver Sea 1    | 91.02           | 60       | 60      | 60        | 50      | 50            | 80-100  | 50      |
| Silver Sea 2    | 88.04           | 60       | 60      | 60        | 50      | 50            | 80-100  | 50      |
| Silver Sea 3    | 90              | 60       | 40      | 40        | 30      | 30            | 60      | 30      |
| Boardwalk       | 33.55           | 50       | 40      | 40        | 20      | 30            | 40      | 20      |
| TOTAL           | 877.11          | 630      | 540     | 460       | 190     | 590           | 890     | 190     |