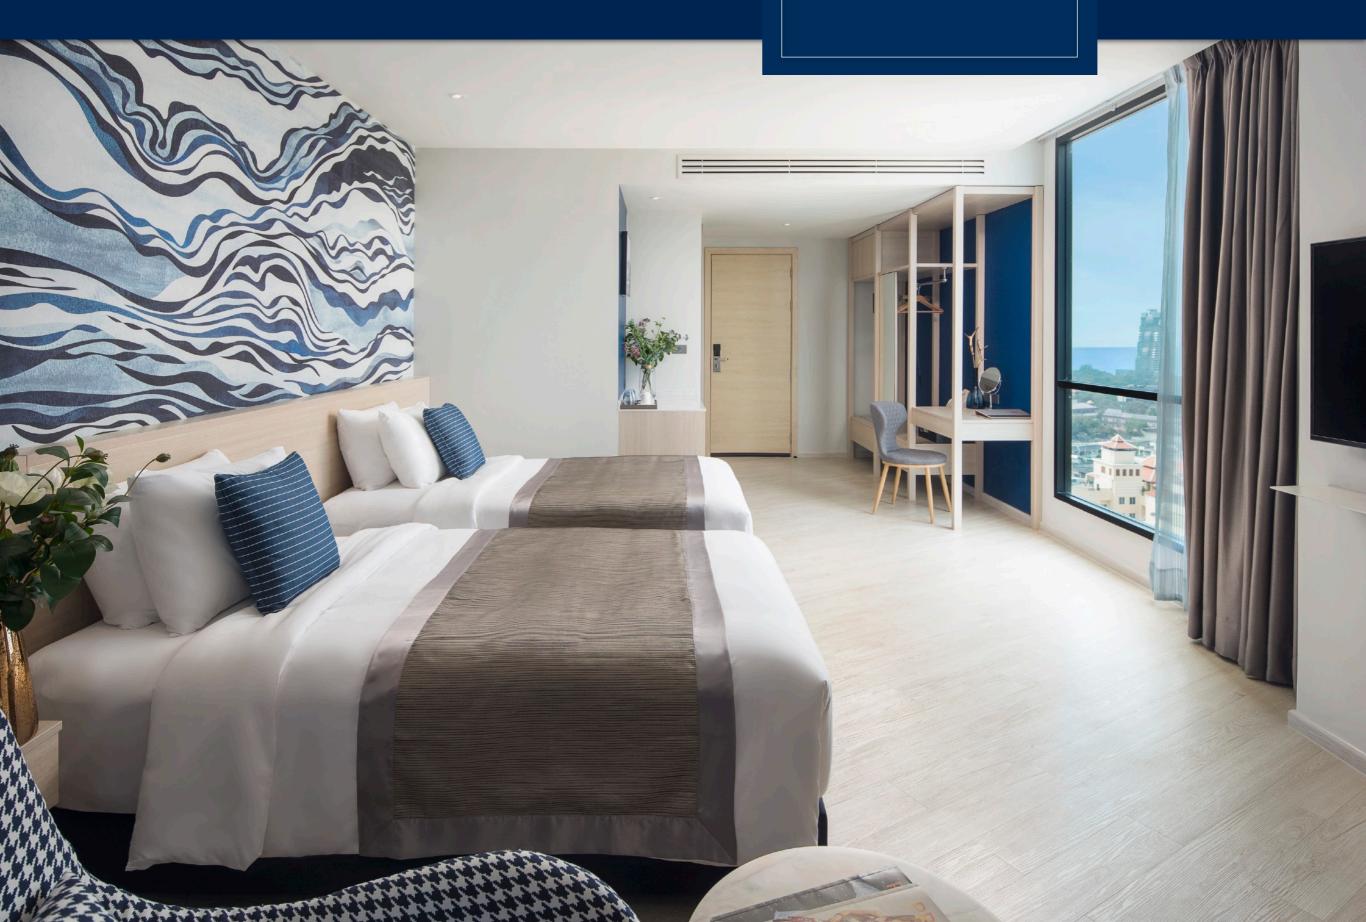

## Hotel Design

Design and decoration of the hotel has been undertaken under the concept of "Reflection of the Sea" combining elements of the natural marine environment and the ultra - modern Pattaya City.

#### All 444 guest rooms include:

Deluxe City View

94 room

Deluxe Sea View

249 room

Deluxe Harbor View

58 room

Grand Deluxe Corner Sea View 32 room

#### Guest Room Facilities

- Cable TV
- Minibar
- Complimentary Wi-Fi connection
- Security keycard
- Large 50in flat-screen television
- Electronic safe
- Hairdryer
- Customised toiletries
- DD/Direct dial line
- Non-smoking room