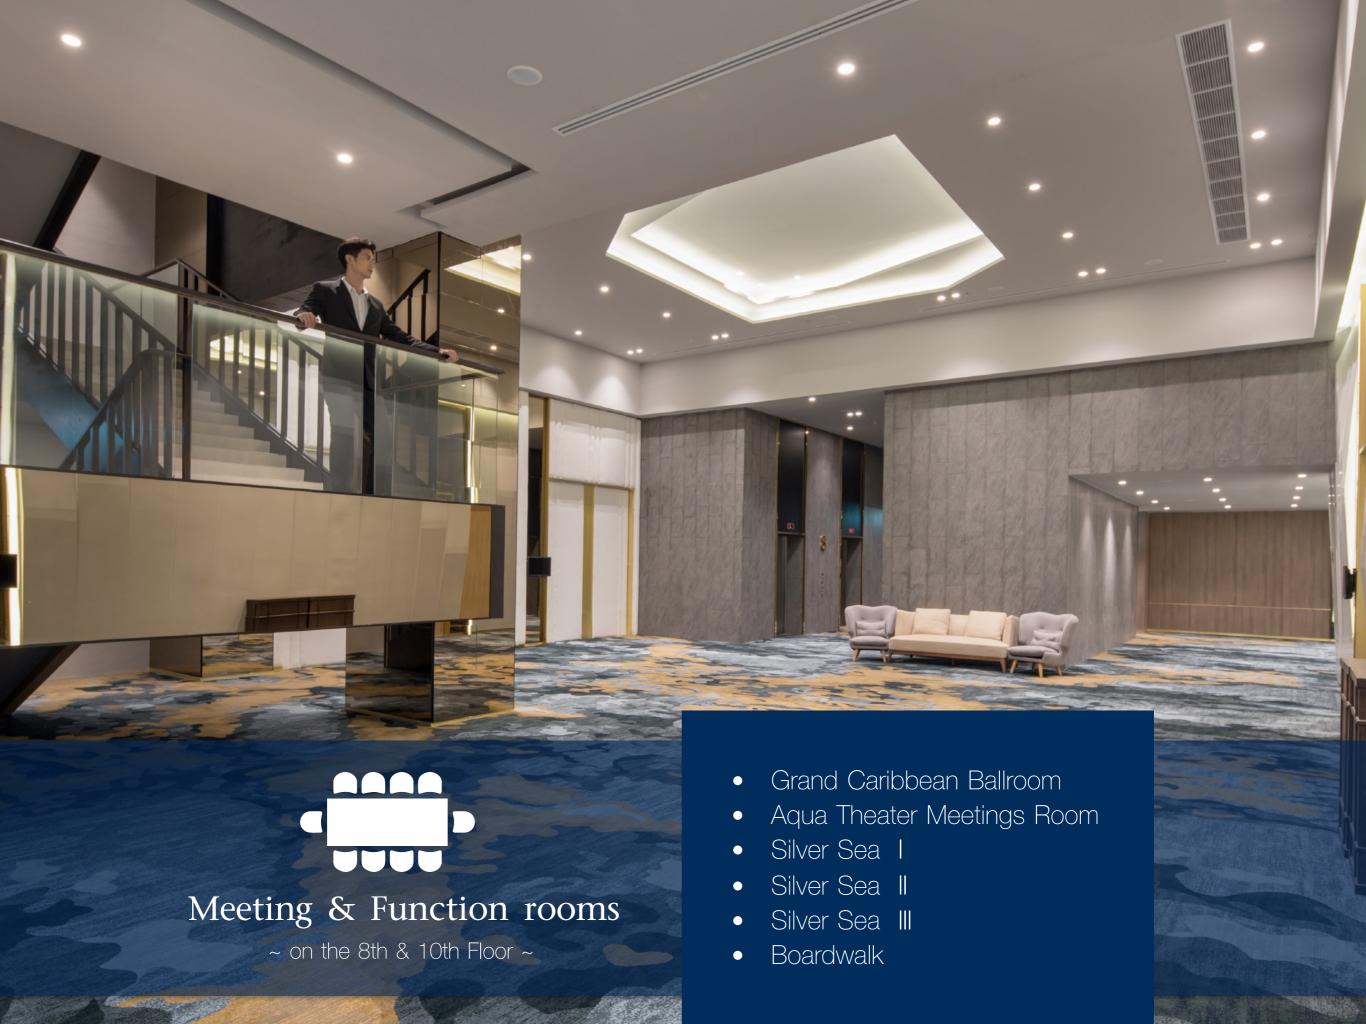

Meeting & Function rooms

~ on the 8th & 10th Floor ~

Brighton Grand Hotel Pattaya offers a total 877.1 sq.m. ceiling high 6 m. There is a 600 sq.m. ballroom that can hold over 600 guests, and full facilities are available for business meetings, conferences, parties and wedding receptions. And there is a VIP room. There are also another five medium and small function rooms.